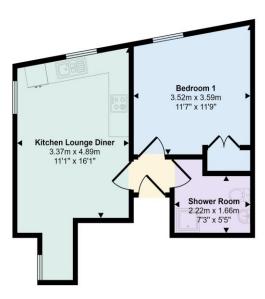

# Open plan kitchen/living room

11' 1" x 16' 1" (3.37m x 4.89m)

With wood laminate flooring, radiator, a range of eye level and base units, worktops with upstands, integrated electric oven and induction hob with extractor hood over, one and a half bowl sink/drainer, space for fridge/freezer and washing machine and PVCu double glazed windows.

## **Bedroom** 11' 9" x 11' 7" (3.59m x 3.52m)

With wood laminate flooring, radiator, built in wardrobe and PVCu double glazed window.

#### **Shower Room**

With suite comprises shower enclosure with mains shower, hand basin and W.C, radiator and extractor fan.

#### Approx Gross Internal Area 36 sq m / 388 sq ft

Floorplan

This floorplan is only for illustrative purposes and is not to scale. Measurements of rooms, doors, windows, and any items are approximate and no responsibility is taken for any error, omission or mis-statement. Icons of items such as bathroom suites are representations only and may not look like the real items. Made with Made Snappy 360.