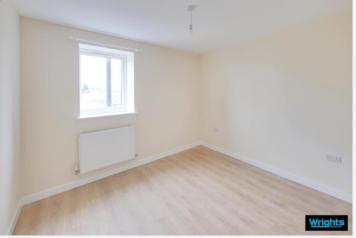

## **Bedroom** 11' 9" x 11' 7" (3.59m x 3.52m)

With wood laminate flooring, radiator, built in wardrobe and PVCu double glazed window.