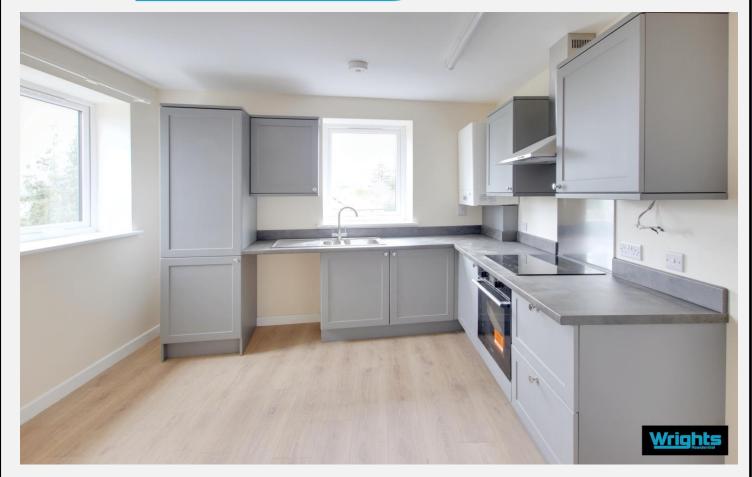

# Open plan kitchen/living room

11' 1" x 16' 1" (3.37m x 4.89m)

With wood laminate flooring, radiator, a range of eye level and base units, worktops with upstands, integrated electric oven and induction hob with extractor hood over, one and a half bowl sink/drainer, space for fridge/freezer and washing machine and PVCu double glazed windows.