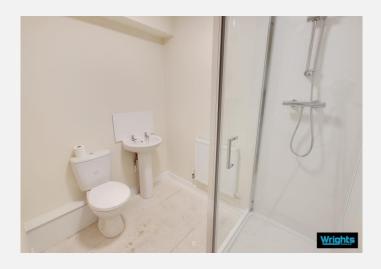

#### **Shower Room**

With suite comprises shower enclosure with mains shower, hand basin and W.C, radiator and extractor fan.